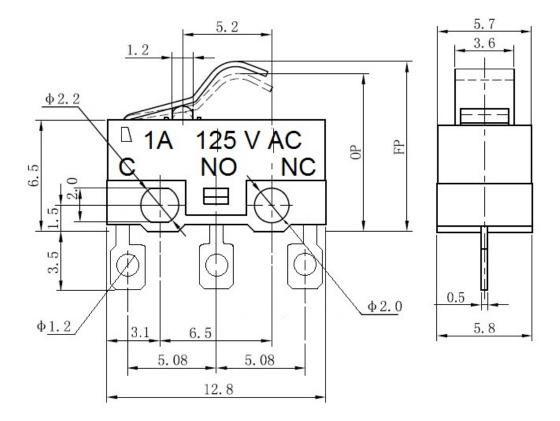

## **Operating characteristics:**

Operating Force O.F (max) Operating position O.P Free position F.P

Rev.00 01/07/2017

40gf <u>+</u> 20gf 8.5 <u>+</u> 0.5mm 9.5 <u>+</u> 0.5mm

PBT G30 POM PC Brass Silver Plated Phosphor Bronze with Silver rivets

Page 2/2